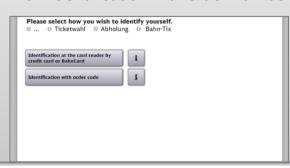

2. Step 2

In the search box, enter "TI"."Tix" will appear in the results on the right. Select "Tix"

3. Step 3

Select "Collection of prebooked tickets Bahn-Tix"

4. Step 4

 Select "Identification at the card reader by credit card or BahnCard" or "Identification with order number"

5. Step 5

 Put the identification card into the card reader or enter your order number and follow the menu guidance

6. Step 6

 Select and check your purchase order and print out all receipts

| Order number XXXXX9332              |                                 |              |  |
|-------------------------------------|---------------------------------|--------------|--|
| NORMALPREIS, Klasse: 2, Erm: FK/KAT | , Frankfurt(Main)Hbf - Stuttgar | t Hbf, PK: A |  |
|                                     |                                 |              |  |
|                                     |                                 |              |  |
|                                     |                                 |              |  |
|                                     |                                 |              |  |