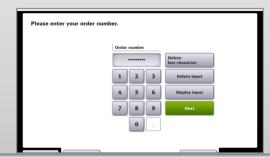

5. Step 5

 Put the identification card into the card reader or enter your order number and follow the menu guidance

6. Step 6

 Select and check your purchase order and print out all receipts

| Order number XXXXX9332              |                                 |              |  |
|-------------------------------------|---------------------------------|--------------|--|
| NORMALPREIS, Klasse: 2, Erm: FK/KAT | , Frankfurt(Main)Hbf - Stuttgar | t Hbf, PK: A |  |
|                                     |                                 |              |  |
|                                     |                                 |              |  |
|                                     |                                 |              |  |
|                                     |                                 |              |  |