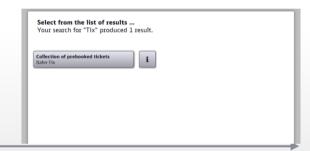

2. Step 2

In the search box, enter "TI"."Tix" will appear in the results on the right. Select "Tix"

3. Step 3

Select "Collection of prebooked tickets Bahn-Tix"

4. Step 4

 Select "Identification at the card reader by credit card or BahnCard" or "Identification with order number"