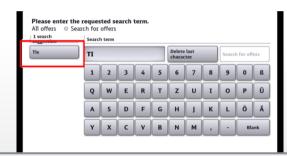

2. Step 2

In the search box, enter "TI"."Tix" will appear in the results on the right. Select "Tix"

3. Step 3

Select "Collection of prebooked tickets Bahn-Tix"

4. Step 4

 Select "Identification at the card reader by credit card or BahnCard" or "Identification with order number"