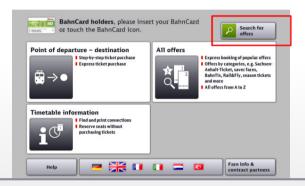

Please inform the Registration Help Desk about your itinerary at your earliest convenience to ensure you are provided with all the assistance you require.

1. Step 1

On the ticket machine, select "Search for offers"