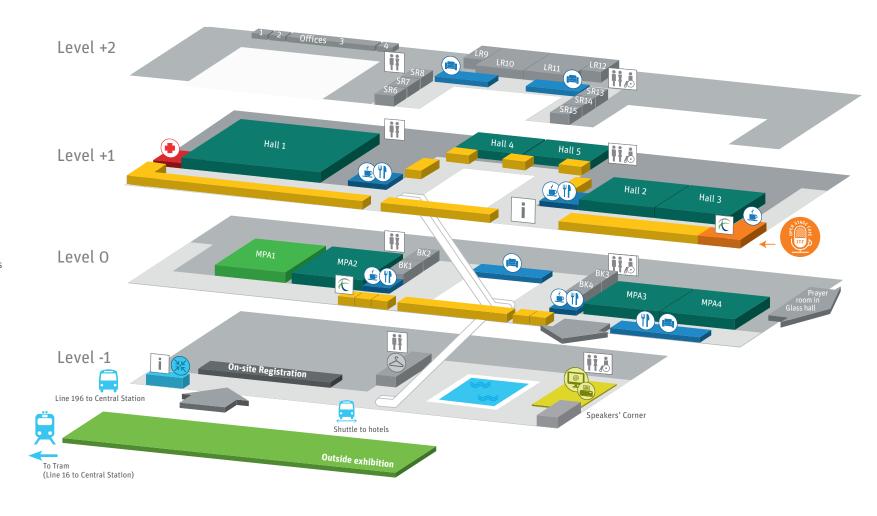

## Venue Map: Congress Center Leipzig

Level +2 (Restricted Access)
Ministers' Lounge, Bilateral Meeting Rooms,
Presidency Office, VIP Lounge,

ITF Secretariat Offices

## Level +1

Hall 1: Plenary Sessions Hall 2, 3, 4, 5: Sessions

Exhibition

ITF Open Stage Café

# Level 0

MPA1: Media Centre

MPA2, MPA3, MPA4: Sessions

**BK2, 3, 4:** Bilateral Meeting Rooms

Exhibition

### Level -1

Entrance

On-site Registration

Transport and Information Desk

Outside Exhibition

#### Practical Information

We ask you to keep your badge visible at all times.

Simultaneous interpretation is available in English, French, German and Russian in Halls 1, 2, 3.

Summit conference facilities are accessible for all delegates.

Info Desk staff are available to help with any of your needs.

Transport and Information Desk (Meeting Point for off-site tours)

Computer Station

First Aid

Coffee Bars

Lounge Area

Lunch Area

Cloakroom/Luggage Area