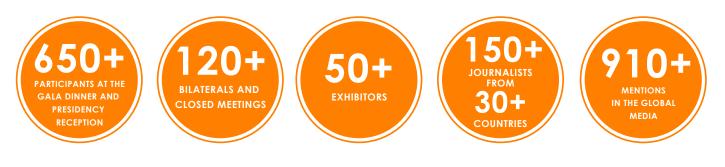

### PARTICIPANTS

1300+ PARTICIPANTS FROM 70+ COUNTRIES

40+ MINISTERS AND VICE-MINISTERS

### **NETWORKING AND MEDIA**

#### HOW YOU CAN ENGAGE

- Become a sponsor
- Host an exhibition stand
- Host an event or meeting
- Present your work at the Open Stage Café
- Participate as a speaker
- Hold bilateral meetings
- Engage with media